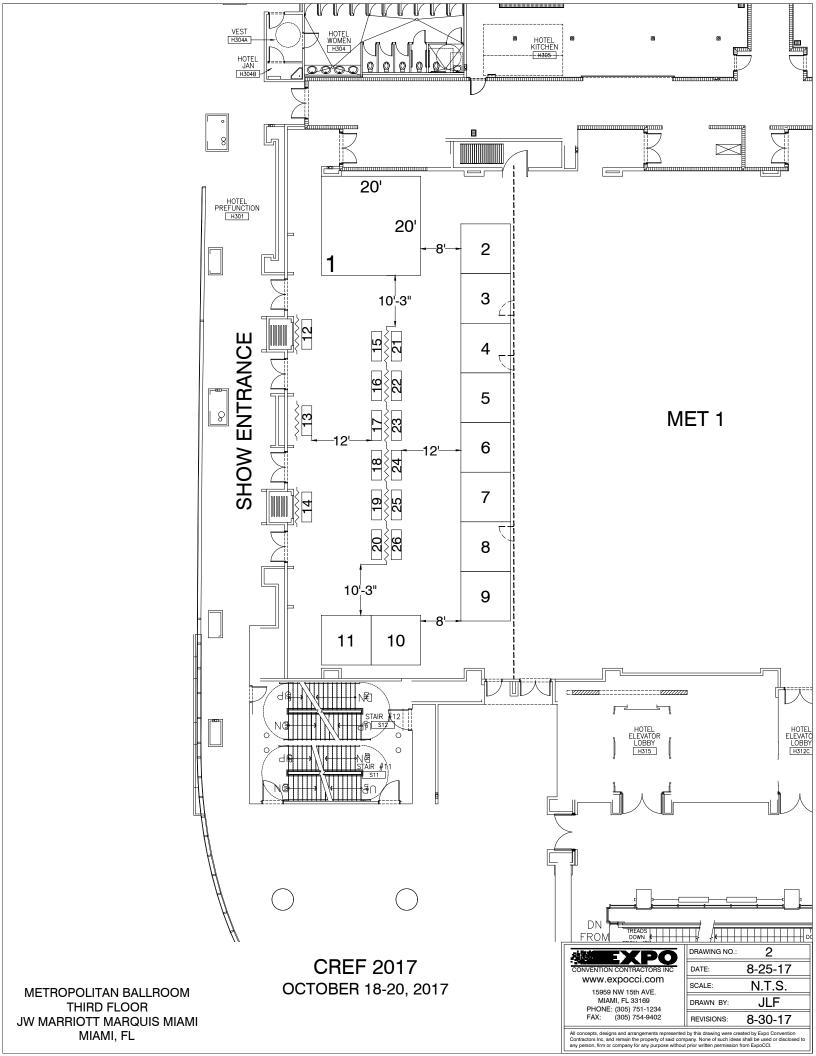

# Dear Exhibitor,

This document is provided to assist you in preparing for exhibiting at CREF 2017.

Exhibit set-up will commence on October 18<sup>th</sup> at 12:00 pm. All displays wanting to show at CREF, must be in place by 5:00 pm on October 18<sup>th</sup>. If you foresee a problem with moving in during the designated move-in hours, please contact Elizabeth Czernikow at <u>elizabeth@voilameetings.com</u> to make alternate arrangements. Exhibitors who have not made prior arrangements and have not set up at the end of move-in may not be permitted to set their booth. Exhibit Floor Plan can be viewed on page 9.

Location: JW Marriott Marquis Miami – Metropolitan Ballroom 2 - 4

Exhibitor Move-In: Wednesday October 18<sup>th</sup>, 2017 12:00pm – 5:00pm

Exhibit Hours: Wednesday October 18th, 2017 6:00pm – 8:00pm

Thursday October 19<sup>th</sup>, 2017 7:15am – 8:00pm Friday October 20<sup>th</sup>, 2017 7:00am – 4:00pm

CREF has contracted with **Expo Convention Contractors, Inc.** for material handling, booth set up assistance and auxiliary items i.e. hard wall booths, carpet, furniture, banners/posters and custodial services. Please find their information and order forms on pages 10 - 61. They can be contacted at: 305-751-1234 or lani@expocci.com.