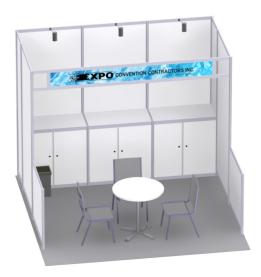

**Booths:** All exhibitors and sponsors purchasing a booth, unless otherwise agreed, will be provided with a booth system of 8' high background drape, 3' high side drape and a 7" x 44" Identification Sign with your organization's name. All drape will be black. There will also be one 6' x 30" table, table covering, two chairs and wastebasket.

**Booth Construction**. Exhibit materials may not extend past the allotted area as defined in your sponsorship agreement document.

October 18th - 20th JW Marriott Marquis, Miami, Florida

CREF has contracted with **Expo Convention Contractors, Inc.** for material handling, booth set up assistance and auxiliary items i.e. hard wall booths, carpet, furniture, banners/posters and custodial services. Please find their information and order forms on pages 10 - 61. They can be contacted at: 305-751-1234 or lani@expocci.com.