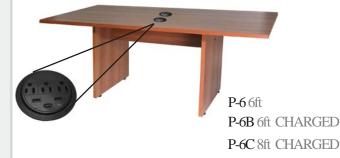

# What is Provided?

**Table Tops:** All exhibitors and sponsors purchasing a table top, unless otherwise agreed, will be provided with a 6' x 30" table, a 7" x 44" Identification Sign with your organization's name, two chairs and wastebasket.