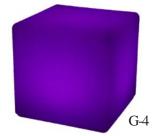

1 Storage Cabinet - Black 36'Lx 18''Dx 42''H

R-12 Storage Cabinet - Black 36'Lx 18''Dx 72"H

### SHELVING & STORAGE...





R-4















S-1 Desk - Natural / Black 60''Lx 30''Dx 29''H

S-2 Credenza - Natural / Black 60''L x 20''D x 29''H

> S-3 Desk - Honey Oak 60''Lx30''Dx29''H

S-4 Credenza - Honey Oak 60''L x 20''D x 29''H

S-5 Desk - Mahogany 60''Lx 30''Dx 29''H

S-6 Credenza - Mahogany 60''Lx 20''Dx 29''H



# OFFICE... DESKS

















LED GLOW...MULTI-COLORED LIGHTING



G-5 Twisted Cube - Glow 22"L x 22"D x 17"H

G-6 LED Fluted Bar Table Glow 26"Lx 26"D x 43"H

G-7 LED Pedestal - Glow 15.5'L x 15.5'D x 40'H

G-9 LED Curve Bar - Glow 64"Lx 23"D x 42"H

G-10 Straight Bar - Glow 48"L x 19"D x 42"H

LED Items come Fully Charged with remote control to adjust color options















J-3 J-4 J-10 J-11

Black Leather Ottoman

White Storage Cube

Black Cube

**Exhibitor Services** Tel: 305.751.1234 Fax: 305.751.1298 email: info@expocci.com

| ltem "        | Desertation                                  | Adv.             | Reg.             | ltono "        | Description                                          | Adv.           | Reg.           | ltere "        | Description                                       | Adv.           | Dog Drie            |
|---------------|----------------------------------------------|------------------|------------------|----------------|------------------------------------------------------|----------------|----------------|----------------|---------------------------------------------------|----------------|-----------------