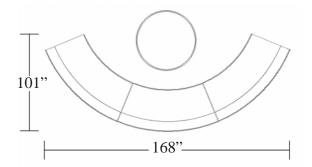

32''H

B-2 Loveseat - Tan Suede 54"L x 34"D x 32"H

B-3 Chair - Tan Suede 32"L x 34"D x 32"H

C-1 Sofa - Black Leather 77"L x 34"D x 32"H

C-2 Loveseat - Black Leather 54"L x 34"D x 32"H

C-3 Chair - Black Leather 32"Lx 34"D x 32"H

E-1 Sofa - White 77" L x 34" D x 32" H

E-2 Chair - White 53"L x 34"D x 32"H

E-3 Bench - White 53"Lx 27"Dx 16"H

E-4 Sofa - Red 77''L x 34''D x 32''H

E-5 Chair - Red 53"L x 34"D x 32"H

E-6 Bench - Red 53"L x 27"D x 16"H



### SOUTH BEACH... WHITE/RED LEATHER







E-3







E-6



WHITE I-1 Curved Sofa 71"L x 34"D x 30"H

I-2 Curved Bench 71"Lx34"Dx17"H

I-3 Round Ottoman 40''L x 40''D x 17''H

BLACK I-4 Curved Sofa 71"Lx34"Dx30"H

I-5 Curved Bench 71"Lx34"Dx17"H

I-6 Round Ottoman 40''L x 40''D x 17''H



#### CONTEMPO...WHITE/BLACK LEATHER



















# MONTE CARLO...WHITE/BLACK LEATHER

### **BLACK**

H-1 Sectional Loveseat 50''Lx 38''Dx 29''H

H-2 Sectional Corner 40'Lx 40'Dx29'H

WHITE H-3 Sectional Loveseat 50°Lx 38"D x 29°H

H-4 Sectional Corner 40"L x 40"D x 29"H



G-1 Sofa - Red 78"Lx41"Dx30"H

G-2 Chair - Red 40"Lx 36"D x 30"H

G-3 Bench - Red 61"Lx 21"Dx 17"H

I -10 Da Vinci Folding Sofa - White 74"L x 35"D x 36"H Flat (74"L x 48"D x 18"H)

H-5 Modern Sofa - White 72"Lx31"Dx26"H

H-6 Modern Chair -White 35"Lx 32"D x 27"H



### MELROSE... RED SUEDE





### MODERN... WHITE & CHROME





Sofa Folds into Flat Bench

I-10









### OCCASIONAL TABLES...





A-11





B-5

I-7 Cocktail - Chrome / Glass 45"L x 32" D x 18"H

I-8 End - Chrome / Glass 25"Dia x 21"H

A-10 Cocktail - Black / Glass 48"L x 24"D x 17"H

A-11 End -