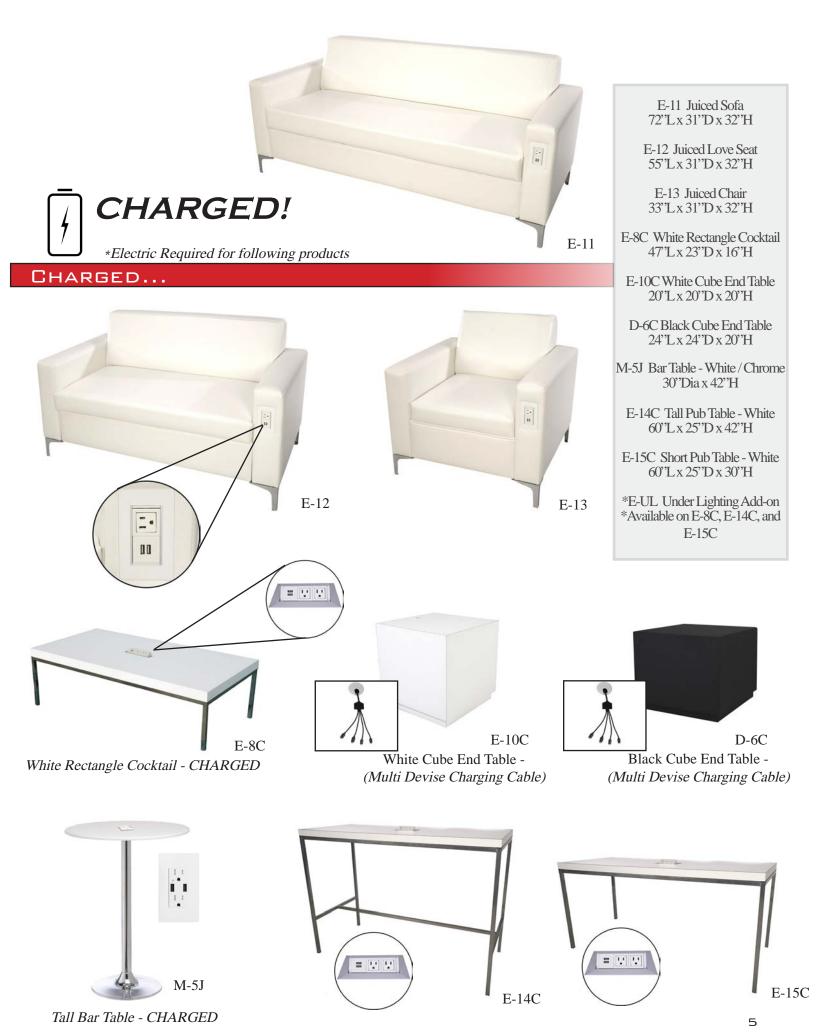

# What is Provided?

**Table Tops:** All exhibitors and sponsors purchasing a table top, unless otherwise agreed, will be provided with a 6' x 30" table, a 7" x 44" Identification Sign with your organization's name, two chairs and wastebasket.

**Booths:** All exhibitors and sponsors purchasing a booth, unless otherwise agreed, will be provided with a booth system of 8' high background drape, 3' high side drape and a 7" x 44" Identification Sign with your organization's name. All drape will be black. There will also be one 6' x 30" table, table covering, two chairs and wastebasket.