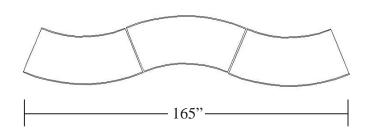

''H

B-2 Loveseat - Tan Suede 54"L x 34"D x 32"H

B-3 Chair - Tan Suede 32"L x 34"D x 32"H

C-1 Sofa - Black Leather 77"L x 34"D x 32"H

C-2 Loveseat - Black Leather 54"L x 34"D x 32"H

C-3 Chair - Black Leather 32"Lx 34"D x 32"H

E-1 Sofa - White 77" L x 34" D x 32" H

E-2 Chair - White 53"L x 34"D x 32"H

E-3 Bench - White 53"Lx 27"Dx 16"H

E-4 Sofa - Red 77''L x 34''D x 32''H

E-5 Chair - Red 53"L x 34"D x 32"H

E-6 Bench - Red 53"L x 27"D x 16"H



### SOUTH BEACH... WHITE/RED LEATHER







E-3







E-6



WHITE I-1 Curved Sofa 71"L x 34"D x 30"H

I-2 Curved Bench 71"Lx34"Dx17"H

I-3 Round Ottoman 40''L x 40''D x 17''H

BLACK I-4 Curved Sofa 71"Lx34"Dx30"H

I-5 Curved Bench 71"Lx34"Dx17"H

I-6 Round Ottoman 40''L x 40''D x 17''H



#### CONTEMPO...WHITE/BLACK LEATHER



















# MONTE CARLO...WHITE/BLACK LEATHER

### **BLACK**

H-1 Sectional Loveseat 50''Lx 38''Dx 29''H

H-2 Sectional Corner 40'Lx 40'Dx29'H

WHITE H-3 Sectional Loveseat 50°Lx 38"D x 29°H

H-4 Sectional Corner 40"L x 40"D x 29"H



G-1 Sofa - Red 78"Lx41"Dx30"H

G-2 Chair - Red 40"Lx 36"D x 30"H

G-3 Bench - Red 61"Lx 21"Dx 17"H

I -10 Da Vinci Folding Sofa - White 74"L x 35"D x 36"H Flat (74"L x 48"D x 18"H)

H-5 Modern Sofa - White 72"Lx31"Dx26"H

H-6 Modern Chair -White 35"Lx 32"D x 27"H



### MELROSE... RED SUEDE





### MODERN... WHITE & CHROME





Sofa Folds into Flat Bench

I-10









### OCCASIONAL TABLES...





A-11





B-5

I-7 Cocktail - Chrome / Glass 45"L x 32" D x 18"H

I-8 End - Chrome / Glass 25"Dia x 21"H

A-10 Cocktail - Black / Glass 48"L x 24"D x 17"H

A-11 End - B