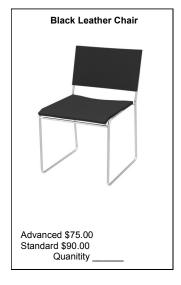

# What is Provided?

**Table Tops:** All exhibitors and sponsors purchasing a table top, unless otherwise agreed, will be provided with a 6' x 30" table, a 7" x 44" Identification Sign with your organization's name, two chairs and wastebasket.

**Booths:** All exhibitors and sponsors purchasing a booth, unless otherwise agreed, will be provided with a booth system of 8' high background drape, 3' high side drape and a 7" x 44" Identification Sign with your organization's name. All drape will be black. There will also be one 6' x 30" table, table covering, two chairs and wastebasket.