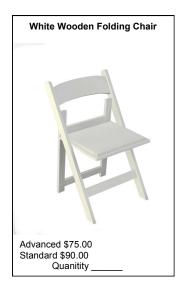

# What is Provided?

**Table Tops:** All exhibitors and sponsors purchasing a table top, unless otherwise agreed, will be provided with a 6' x 30" table, a 7" x 44" Identification Sign with your organization's name, two chairs and wastebasket.

**Booths:** All exhibitors and sponsors purchasing a booth, unless otherwise agreed, will be provided with a booth system of 8' high background drape, 3' high side drape and a 7" x 44" Identification Sign with your organization's name. All drape will be black. There will also be one 6' x 30" table, table covering, two chairs and wastebasket.