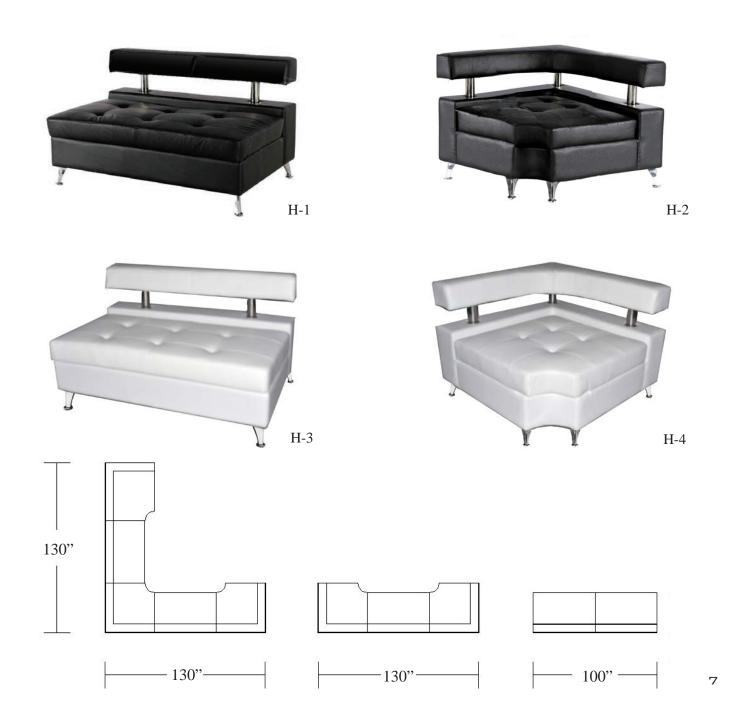

"H

E-1 Sofa - White 77" L x 34" D x 32" H

E-2 Chair - White 53"L x 34"D x 32"H

E-3 Bench - White 53"Lx 27"Dx 16"H

E-4 Sofa - Red 77''L x 34''D x 32''H

E-5 Chair - Red 53"L x 34"D x 32"H

E-6 Bench - Red 53"L x 27"D x 16"H



### SOUTH BEACH... WHITE/RED LEATHER







E-3







E-6



WHITE I-1 Curved Sofa 71"L x 34"D x 30"H

I-2 Curved Bench 71"Lx34"Dx17"H

I-3 Round Ottoman 40''L x 40''D x 17''H

BLACK I-4 Curved Sofa 71"Lx34"Dx30"H

I-5 Curved Bench 71"Lx34"Dx17"H

I-6 Round Ottoman 40''L x 40''D x 17''H



#### CONTEMPO...WHITE/BLACK LEATHER



















# MONTE CARLO...WHITE/BLACK LEATHER

### **BLACK**

H-1 Sectional Loveseat 50''Lx 38''Dx 29''H

H-2 Sectional Corner 40'Lx 40'Dx29'H

WHITE H-3 Sectional Loveseat 50°Lx 38"D x 29°H

H-4 Sectional Corner 40"L x 40"D x 29"H



G-1 Sofa - Red 78"Lx41"Dx30"H

G-2 Chair - Red 40"Lx 36"D x 30"H

G-3 Bench - Red 61"Lx 21"Dx 17"H

I -10 Da Vinci Folding Sofa - White 74"L x 35"D x 36"H Flat (74"L x 48"D x 18"H)

H-5 Modern Sofa - White 72"Lx31"Dx26"H

H-6 Modern Chair -White 35"Lx 32"D x 27"H



### MELROSE... RED SUEDE





### MODERN... WHITE & CHROME





Sofa Folds into Flat Bench

I-10









### OCCASIONAL TABLES...





A-11





B-5

I-7 Cocktail - Chrome / Glass 45"L x 32" D x 18"H

I-8 End - Chrome / Glass 25"Dia x 21"H

A-10 Cocktail - Black / Glass 48"L x 24"D x 17"H

A-11 End - Black / Glass 21"Lx 21"D x 21"H

B-4 Cocktail - Natural 48"Lx 24"D x 17"H

B-5 End - Natural 24"Dia x 21"H

D-4 Cocktail - Black Square 30''L x 30''D x 16''H

D-5 Cocktail - Black Cylinder 30''Dia x 15''H

D-6 End - Black Cube 2