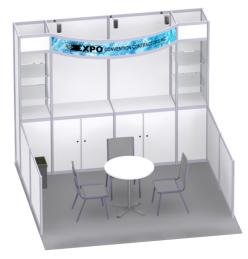

**Booths:** All exhibitors and sponsors purchasing a booth, unless otherwise agreed, will be provided with a booth system of 8' high background drape, 3' high side drape and a 7" x 44" Identification Sign with your organization's name. All drape will be black. There will also be one 6' x 30" table, table covering, two chairs and wastebasket.

**Booth Construction**. Exhibit materials may not extend past the allotted area as defined in your sponsorship agreement document.

October 18th - 20th JW Marriott Marquis, Miami, Florida

CREF has contracted with **Expo Convention Contractors, Inc.** for material handling, booth set up assistance and auxiliary items i.e. hard wall booths, carpet, furniture, banners/posters and custodial services. Please find their information and order forms on pages 10 - 61. They can be contacted at: 305-751-1234 or lani@expocci.com.