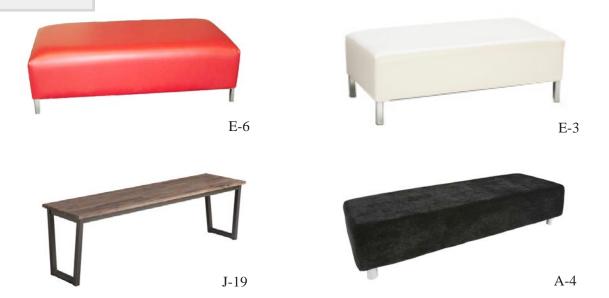

# What is Provided?

**Table Tops:** All exhibitors and sponsors purchasing a table top, unless otherwise agreed, will be provided with a 6' x 30" table, a 7" x 44" Identification Sign with your organization's name, two chairs and wastebasket.

**Booths:** All exhibitors and sponsors purchasing a booth, unless otherwise agreed, will be provided with a booth system of 8' high background drape, 3' high side drape and a 7" x 44" Identification Sign with your organization's name. All drape will be black. There will also be one 6' x 30" table, table covering, two chairs and wastebasket.