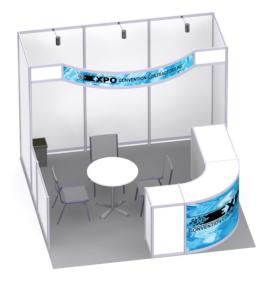

**Booths:** All exhibitors and sponsors purchasing a booth, unless otherwise agreed, will be provided with a booth system of 8' high background drape, 3' high side drape and a 7" x 44" Identification Sign with your organization's name. All drape will be black. There will also be one 6' x 30" table, table covering, two chairs and wastebasket.

**Booth Construction**. Exhibit materials may not extend past the allotted area as defined in your sponsorship agreement document.

October 18th - 20th JW Marriott Marquis, Miami, Florida

CREF has contracted with **Expo Convention Contractors, Inc.** for material handling, booth set up assistance and auxiliary items i.e. hard wall booths, carpet, furniture, banners/posters and custodial services. Please find their information and order forms on pages 10 - 61. They can be contacted at: 305-751-1234 or lani@expocci.com.