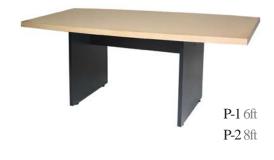

# What is Provided?

**Table Tops:** All exhibitors and sponsors purchasing a table top, unless otherwise agreed, will be provided with a 6' x 30" table, a 7" x 44" Identification Sign with your organization's name, two chairs and wastebasket.