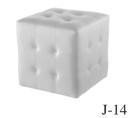

# What is Provided?

**Table Tops:** All exhibitors and sponsors purchasing a table top, unless otherwise agreed, will be provided with a 6' x 30" table, a 7" x 44" Identification Sign with your organization's name, two chairs and wastebasket.

**Booths:** All exhibitors and sponsors purchasing a booth, unless otherwise agreed, will be provided with a booth system of 8' high background drape, 3' high side drape and a 7" x 44" Identification Sign with your organization's name. All drape will be black. There will also be one 6' x 30" table, table covering, two chairs and wastebasket.