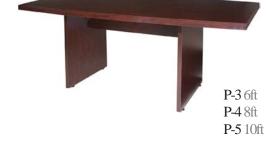

# What is Provided?

**Table Tops:** All exhibitors and sponsors purchasing a table top, unless otherwise agreed, will be provided with a 6' x 30" table, a 7" x 44" Identification Sign with your organization's name, two chairs and wastebasket.