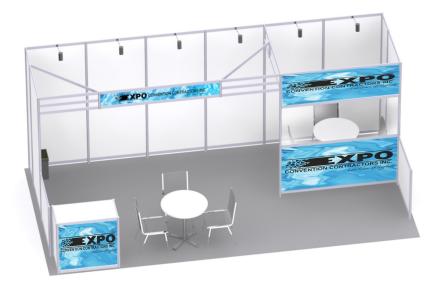

**Booths:** All exhibitors and sponsors purchasing a booth, unless otherwise agreed, will be provided with a booth system of 8' high background drape, 3' high side drape and a 7" x 44" Identification Sign with your organization's name. All drape will be black. There will also be one 6' x 30" table, table covering, two chairs and wastebasket.