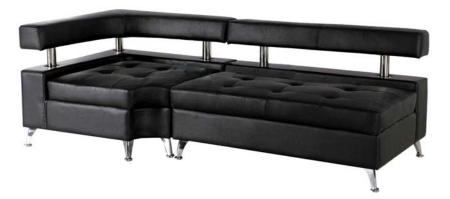

H

B-2 Loveseat - Tan Suede 54"L x 34"D x 32"H

B-3 Chair - Tan Suede 32"L x 34"D x 32"H

C-1 Sofa - Black Leather 77"L x 34"D x 32"H

C-2 Loveseat - Black Leather 54"L x 34"D x 32"H

C-3 Chair - Black Leather 32"Lx 34"D x 32"H

E-1 Sofa - White 77" L x 34" D x 32" H

E-2 Chair - White 53"L x 34"D x 32"H

E-3 Bench - White 53"Lx 27"Dx 16"H

E-4 Sofa - Red 77''L x 34''D x 32''H

E-5 Chair - Red 53"L x 34"D x 32"H

E-6 Bench - Red 53"L x 27"D x 16"H



### SOUTH BEACH... WHITE/RED LEATHER







E-3







E-6



WHITE I-1 Curved Sofa 71"L x 34"D x 30"H

I-2 Curved Bench 71"Lx34"Dx17"H

I-3 Round Ottoman 40''L x 40''D x 17''H

BLACK I-4 Curved Sofa 71"Lx34"Dx30"H

I-5 Curved Bench 71"Lx34"Dx17"H

I-6 Round Ottoman 40''L x 40''D x 17''H



#### CONTEMPO...WHITE/BLACK LEATHER



















# MONTE CARLO...WHITE/BLACK LEATHER

### **BLACK**

H-1 Sectional Loveseat 50''Lx 38''Dx 29''H

H-2 Sectional Corner 40'Lx 40'Dx29'H

WHITE H-3 Sectional Loveseat 50°Lx 38"D x 29°H

H-4 Sectional Corner 40"L x 40"D x 29"H



G-1 Sofa - Red 78"Lx41"Dx30"H

G-2 Chair - Red 40"Lx 36"D x 30"H

G-3 Bench - Red 61"Lx 21"Dx 17"H

I -10 Da Vinci Folding Sofa - White 74"L x 35"D x 36"H Flat (74"L x 48"D x 18"H)

H-5 Modern Sofa - White 72"Lx31"Dx26"H

H-6 Modern Chair -White 35"Lx 32"D x 27"H



### MELROSE... RED SUEDE





### MODERN... WHITE & CHROME





Sofa Folds into Flat Bench

I-10









### OCCASIONAL TABLES...





A-11





B-5

I-7 Cocktail - Chrome / Glass 45"L x 32" D x 18"H

I-8 End - Chrome / Glass 25"Dia x 21"H

A-10 Cocktail - Black / Glass 48"L x 24"D x 17"H

A-11 End - Bla