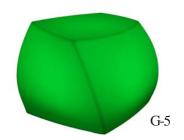

Storage Cabinet - Black 36'Lx 18''Dx 42''H

R-12 Storage Cabinet - Black 36'Lx 18''Dx 72"H

### SHELVING & STORAGE...





R-4















S-1 Desk - Natural / Black 60''Lx 30''Dx 29''H

S-2 Credenza - Natural / Black 60''L x 20''D x 29''H

> S-3 Desk - Honey Oak 60''Lx30''Dx29''H

S-4 Credenza - Honey Oak 60''L x 20''D x 29''H

S-5 Desk - Mahogany 60''Lx 30''Dx 29''H

S-6 Credenza - Mahogany 60''Lx 20''Dx 29''H



# OFFICE... DESKS

















LED GLOW...MULTI-COLORED LIGHTING



G-5 Twisted Cube - Glow 22"L x 22"D x 17"H

G-6 LED Fluted Bar Table Glow 26"Lx 26"D x 43"H

G-7 LED Pedestal - Glow 15.5'L x 15.5'D x 40'H

G-9 LED Curve Bar - Glow 64"Lx 23"D x 42"H

G-10 Straight Bar - Glow 48"L x 19"D x 42"H

LED Items come Fully Charged with remote control to adjust color options















J-3 J-4 J-10 J-11

Black Leather Ottoman

White Storage Cube

Black Cube

**Exhibitor Services** Tel: 305.751.1234 Fax: 305.751.1298 email: info@expocci.com

| ltem "        | Desertation                                  | Adv.             | Reg.             | ltono "        | Description                                          | Adv.           | Reg.           | ltere "        | Description                                       | Adv.           | Dog Drie            |
|---------------|----------------------------------------------|------------------|------------------|----------------|------------------------------------------------------|----------------|----------------|----------------|---------------------------------------------------|----------------|-------------------