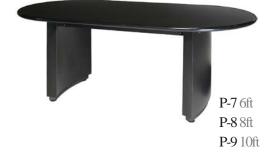

# What is Provided?

**Table Tops:** All exhibitors and sponsors purchasing a table top, unless otherwise agreed, will be provided with a 6' x 30" table, a 7" x 44" Identification Sign with your organization's name, two chairs and wastebasket.