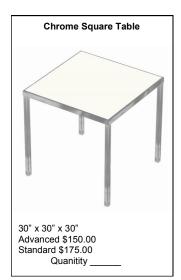

# What is Provided?

**Table Tops:** All exhibitors and sponsors purchasing a table top, unless otherwise agreed, will be provided with a 6' x 30" table, a 7" x 44" Identification Sign with your organization's name, two chairs and wastebasket.

**Booths:** All exhibitors and sponsors purchasing a booth, unless otherwise agreed, will be provided with a booth system of 8' high background drape, 3' high side drape and a 7" x 44" Identification Sign with your organization's name. All drape will be black. There will also be one 6' x 30" table, table covering, two chairs and wastebasket.