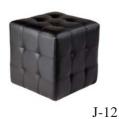

# What is Provided?

**Table Tops:** All exhibitors and sponsors purchasing a table top, unless otherwise agreed, will be provided with a 6' x 30" table, a 7" x 44" Identification Sign with your organization's name, two chairs and wastebasket.

**Booths:** All exhibitors and sponsors purchasing a booth, unless otherwise agreed, will be provided with a booth system of 8' high background drape, 3' high side drape and a 7" x 44" Identification Sign with your organization's name. All drape will be black. There will also be one 6' x 30" table, table covering, two chairs and wastebasket.