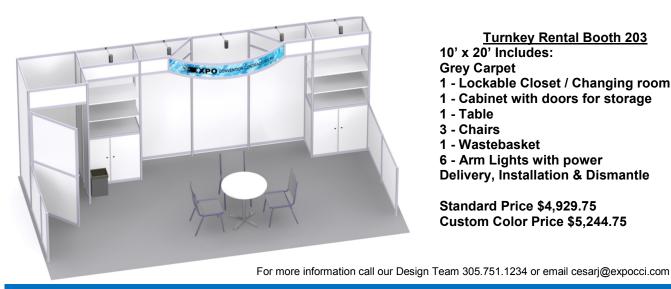

**Booths:** All exhibitors and sponsors purchasing a booth, unless otherwise agreed, will be provided with a booth system of 8' high background drape, 3' high side drape and a 7" x 44" Identification Sign with your organization's name. All drape will be black. There will also be one 6' x 30" table, table covering, two chairs and wastebasket.