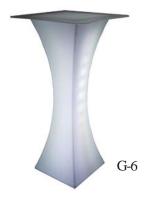

orage Cabinet - Black 36'Lx 18''Dx 42''H

R-12 Storage Cabinet - Black 36'Lx 18''Dx 72"H

### SHELVING & STORAGE...





R-4















S-1 Desk - Natural / Black 60''Lx 30''Dx 29''H

S-2 Credenza - Natural / Black 60''L x 20''D x 29''H

> S-3 Desk - Honey Oak 60''Lx30''Dx29''H

S-4 Credenza - Honey Oak 60''L x 20''D x 29''H

S-5 Desk - Mahogany 60''Lx 30''Dx 29''H

S-6 Credenza - Mahogany 60''Lx 20''Dx 29''H



# OFFICE... DESKS

















LED GLOW...MULTI-COLORED LIGHTING



G-5 Twisted Cube - Glow 22"L x 22"D x 17"H

G-6 LED Fluted Bar Table Glow 26"Lx 26"D x 43"H

G-7 LED Pedestal - Glow 15.5'L x 15.5'D x 40'H

G-9 LED Curve Bar - Glow 64"Lx 23"D x 42"H

G-10 Straight Bar - Glow 48"L x 19"D x 42"H

LED Items come Fully Charged with remote control to adjust color options















J-3 J-4 J-10 J-11

Black Leather Ottoman

White Storage Cube

Black Cube

**Exhibitor Services** Tel: 305.751.1234 Fax: 305.751.1298 email: info@expocci.com

| ltem "        | Desertation                                  | Adv.             | Reg.             | ltono "        | Description                                          | Adv.           | Reg.           | ltere "        | Description                                       | Adv.           | Dog Drie            |
|---------------|----------------------------------------------|------------------|------------------|----------------|------------------------------------------------------|----------------|----------------|----------------|---------------------------------------------------|----------------|---------------------