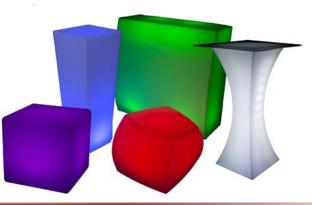

"Dx48"H

R-4 Bookcase - Black 36'Lx12"Dx48"H

R-5 Bookcase - Grey 36'Lx 12''Dx 72''H

R-6 Bookcase - Black 36'Lx12"Dx72"H

R-7 Filing Cabinet - Grey (2 drawer) 15''Lx 25''Dx 29"H

R-8 Filing Cabinet - Black (2 drawer) 15''Lx 25''Dx 29"H

R-9 Filing Cabinet - Black (4 drawer) 15"Lx 25"Dx 52"H

R-10 Storage Cabinet - Grey 36'Lx 18''Dx 42''H

R-11 Storage Cabinet - Black 36'Lx 18''Dx 42''H

R-12 Storage Cabinet - Black 36'Lx 18''Dx 72"H

### SHELVING & STORAGE...





R-4















S-1 Desk - Natural / Black 60''Lx 30''Dx 29''H

S-2 Credenza - Natural / Black 60''L x 20''D x 29''H

> S-3 Desk - Honey Oak 60''Lx30''Dx29''H

S-4 Credenza - Honey Oak 60''L x 20''D x 29''H

S-5 Desk - Mahogany 60''Lx 30''Dx 29''H

S-6 Credenza - Mahogany 60''Lx 20''Dx 29''H



# OFFICE... DESKS

















LED GLOW...MULTI-COLORED LIGHTING



G-5 Twisted Cube - Glow 22"L x 22"D x 17"H

G-6 LED Fluted Bar Table Glow 26"Lx 26"D x 43"H

G-7 LED Pedestal - Glow 15.5'L x 15.5'D x 40'H

G-9 LED Curve Bar - Glow 64"Lx 23"D x 42"H

G-10 Straight Bar - Glow 48"L x 19"D x 42"H

LED Items come Fully Charged with remote control to adjust color options















J-3 J-4 J-10 J-11

Black Leather Ottoman

White Storage Cube

Black Cube

**Exhibitor Services** Tel: 305.751.1234 Fax: 305.751.1298 email: info@expocci.com

| ltem "        | Desertation                                  | Adv.             | Reg.             | ltono "        | Description                                          | Adv.           | Reg.           | ltere "        | Description                                       | Adv.