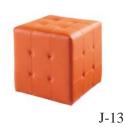

# What is Provided?

**Table Tops:** All exhibitors and sponsors purchasing a table top, unless otherwise agreed, will be provided with a 6' x 30" table, a 7" x 44" Identification Sign with your organization's name, two chairs and wastebasket.

**Booths:** All exhibitors and sponsors purchasing a booth, unless otherwise agreed, will be provided with a booth system of 8' high background drape, 3' high side drape and a 7" x 44" Identification Sign with your organization's name. All drape will be black. There will also be one 6' x 30" table, table covering, two chairs and wastebasket.