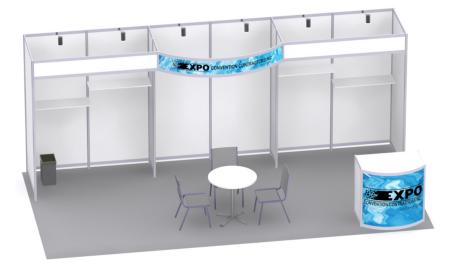

**Booths:** All exhibitors and sponsors purchasing a booth, unless otherwise agreed, will be provided with a booth system of 8' high background drape, 3' high side drape and a 7" x 44" Identification Sign with your organization's name. All drape will be black. There will also be one 6' x 30" table, table covering, two chairs and wastebasket.

**Booth Construction**. Exhibit materials may not extend past the allotted area as defined in your sponsorship agreement document.

October 18th - 20th JW Marriott Marquis, Miami, Florida

CREF has contracted with **Expo Convention Contractors, Inc.** for material handling, booth set up assistance and auxiliary items i.e. hard wall booths, carpet, furniture, banners/posters and custodial services. Please find their information and order forms on pages 10 - 61. They can be contacted at: 305-751-1234 or lani@expocci.com.